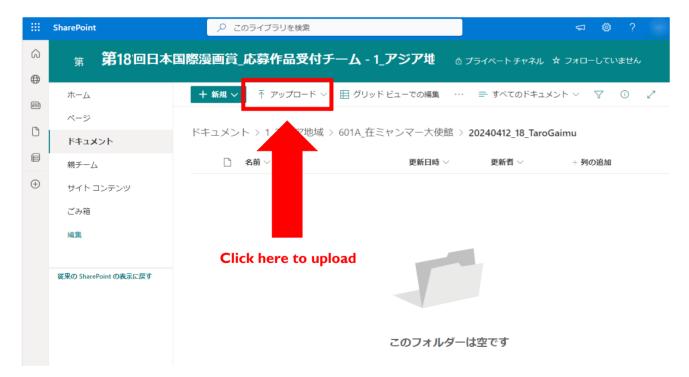

(2) Click "Upload" to upload your application data. Your application is now complete.

.