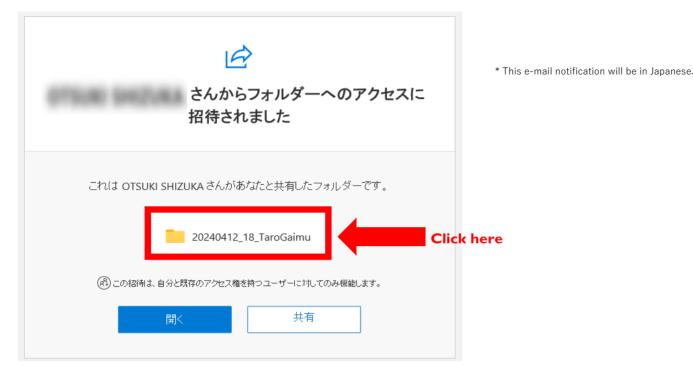

## How to submit PDF data (b or c)

(1) After you submit your application information from Forms, you will receive an e-mail notification with a URL folder to upload your application data to the e-mail address you entered, approximately within one week.